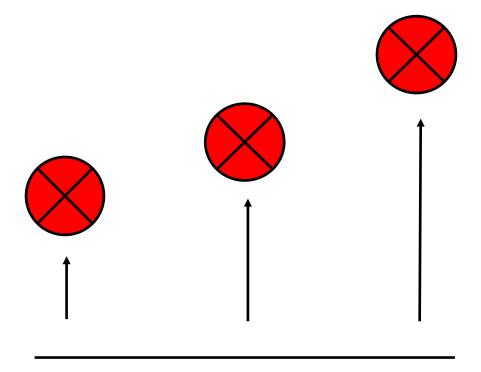

# Running

There will be three targets set up for the kids. The first will be 10 yards away. The second will be 20 yards away. The last will be 30 yards away. There is no time limit on this event.

### Points:

10 points for hitting the 10 yard target

20 points for hitting the 20 yard target

30 points for hitting the 30 yard target