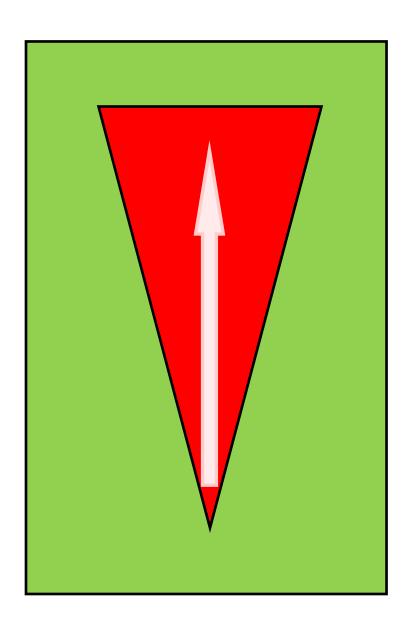

### Kicking

The object of this event will be to kick the football off the tee, as far and as straight as possible.

#### **Points:**

\*The ball must travel at least 10 yards in the air to qualify

Kids will get a point per yard, if they are in the 20 yard radius. They will get a half a point per yard outside of that radius. The official mark is where the ball lands (from flight), NOT where it ends up.