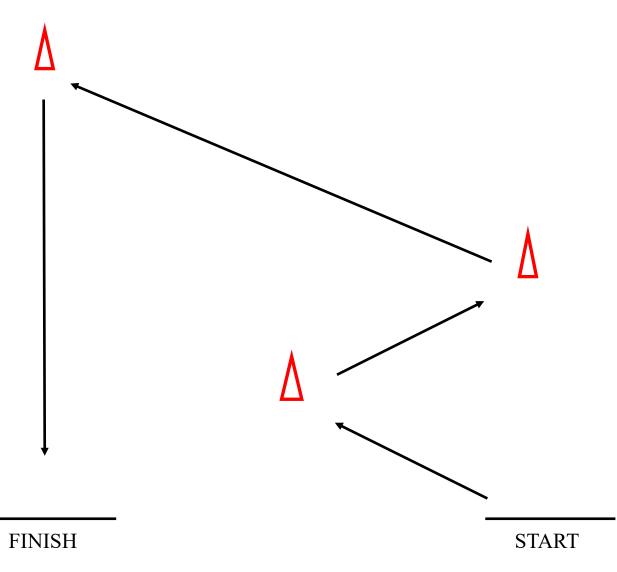

Kids will begin at the START LINE. Time will start when the timer says "Go". Each child will run to cone 1, then cone 2, and then cone 3. They will then run backwards to the finish.

### Points:

5 points for 30 sec. or more 10 points for 20-30 seconds

15 points for anything under 20 seconds